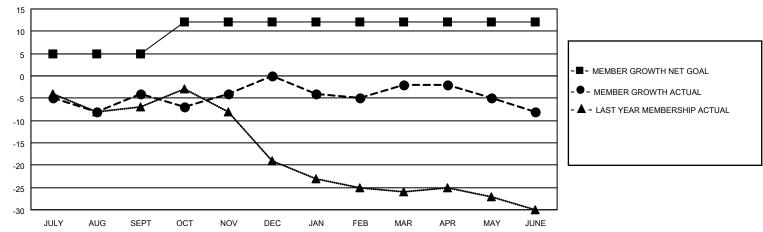

### District 40 S

| Results as of: 6/30/2022 |   |
|--------------------------|---|
|                          |   |
| 21-2022                  |   |
|                          | l |

|                       | Club          | s         |               |                       | Mem                      | nbers                   |                                                    |
|-----------------------|---------------|-----------|---------------|-----------------------|--------------------------|-------------------------|----------------------------------------------------|
| RESULTS FOR 2021-2022 |               |           |               | RESULTS FOR 2021-2022 |                          |                         |                                                    |
| QUARTER               | NEW CLUB GOAL | NEW CLUBS | DROPPED CLUBS | QUARTER ME            | EMBER GROWTH NET<br>GOAL | MEMBER GROWTH<br>ACTUAL | DROPPED<br>MEMBERS ACTUAL<br>(including transfers) |
| JULY/AUG/SEPT         | 0             | 0         | 0             | JULY/AUG/SEPT         | 5                        | 8                       | 12                                                 |
| OCT/NOV/DEC           | 0             | 0         | 0             | OCT/NOV/DEC           | 7                        | 24                      | 18                                                 |
| JAN/FEB/MAR           | 1             | 0         | 0             | JAN/FEB/MAR           | 0                        | 11                      | 12                                                 |
| APR/MAY/JUNE          | 1             | 0         | 0             | APR/MAY/JUNE          | 0                        | 6                       | 12                                                 |

## GOALS AND ACTUAL MEMBERS CUMULATIVE

| DROPPED CLUBS: 0 |    | 14 CLUBS OF 25 ADDED 1 OR<br>MORE NEW MEMBERS | GENDER DISTRIBUTION       |              |  |
|------------------|----|-----------------------------------------------|---------------------------|--------------|--|
|                  |    | MORE NEW MEMBERS                              | MALE                      | 254 (60.77%) |  |
|                  |    |                                               | FEMALE                    | 164 (39.23%) |  |
| DROPPED MEMBERS  |    |                                               | NON BINARY                | 0 (0.00%)    |  |
| DE05405D         | 40 |                                               | PREFER NOT TO ANSWER      | 0 (0.00%)    |  |
| DECEASED         | 10 |                                               |                           |              |  |
| CLUB CANCELLED   | 0  | CLICK HERE FOR CUMULATIVE                     | TOTAL FAMILY UNIT MEMBERS | 82           |  |
| OTHER            | 44 | MEMBERSHIP DATA                               |                           |              |  |
| TOTAL            | 54 |                                               | FAMILY MEMBERS PAYING HAL | LF DUES 43   |  |
|                  |    |                                               |                           |              |  |