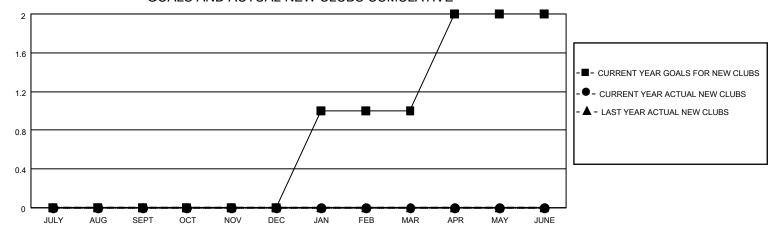

### District 40 S

| Results as of: 6/30/2022 |   |
|--------------------------|---|
|                          |   |
| 21-2022                  |   |
|                          | l |

|                       | Club          | s         |               |                       | Mem                      | nbers                   |                                                    |
|-----------------------|---------------|-----------|---------------|-----------------------|--------------------------|-------------------------|----------------------------------------------------|
| RESULTS FOR 2021-2022 |               |           |               | RESULTS FOR 2021-2022 |                          |                         |                                                    |
| QUARTER               | NEW CLUB GOAL | NEW CLUBS | DROPPED CLUBS | QUARTER ME            | EMBER GROWTH NET<br>GOAL | MEMBER GROWTH<br>ACTUAL | DROPPED<br>MEMBERS ACTUAL<br>(including transfers) |
| JULY/AUG/SEPT         | 0             | 0         | 0             | JULY/AUG/SEPT         | 5                        | 8                       | 12                                                 |
| OCT/NOV/DEC           | 0             | 0         | 0             | OCT/NOV/DEC           | 7                        | 24                      | 18                                                 |
| JAN/FEB/MAR           | 1             | 0         | 0             | JAN/FEB/MAR           | 0                        | 11                      | 12                                                 |
| APR/MAY/JUNE          | 1             | 0         | 0             | APR/MAY/JUNE          | 0                        | 6                       | 12                                                 |

### GOALS AND ACTUAL NEW CLUBS CUMULATIVE